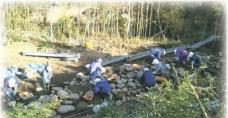

# 大山町の歴史を発掘しています

大山町観光課文化財室 松  $\blacksquare$ 

になっています。 して遺跡の発掘調査を行っています。現在は10人の作業員さんにお世話 大山町観光課文化財室では、 シルバー人材センター会員の力をお借り

技術が必要です。 時代)の墓地と考えられる遺構を掘っており、作業にはかなりの経験と の痕跡が多く残っています。その痕跡のうち、最近は中世(鎌倉~室町 調べるものです。遺跡が確認された場合は本格的に調査を行い、 掘調査を進めています。この遺跡は縄文時代から昭和までの人々の営み 現在は町道中山インター線の建設に伴う「赤坂向山遺跡」の本格的な発 とめ、確かにそこには遺跡があったと記録して保存する場合もあります。 主な内容は、開発が行われる予定の土地に遺跡があるのかないのかを 本にま

ちも、経験者の技術を吸収し、さらに、これまでの職務で培ってきた技 術も活かした仕事をしてくだ ただいています。そして、文化財調査未経験で加入された作業員さんた 名だたる遺跡を掘ってきた強者たちであり、高いレベルの仕事をしてい 動車道建設前に大山町の端から端までの区間で行われた発掘調査など、 作業員さんの多くは妻木晩田遺跡、青谷上寺地遺跡、 あるいは山陰白

五輪塔発見の瞬間

墓域の発掘作業風景

剛

じげの豆腐をいつまでも 玉