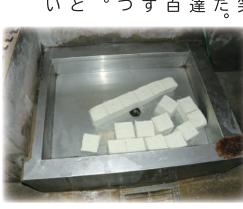

信 谷 尾 良

腐。別名首振り豆腐。 ると前後左右に首を振るじげ豆 の雪解け水を使い真心込めて作 人々の栄養源となっていた。 を追求しながら薪を焚く。出来 ったじげ豆腐。 上がった豆腐を手のひらに乗せ 地元で収穫された大豆、大山 究極の軟らかさ 地域

子さんをリーダーとする「ほほえみ会」から平成17 豆腐小屋からは大きな笑 腐を食べて長生きしたことは事実と確信する。 常に メンバーの殆どが百歳近くまで生きておられた。 で生きられた」と口癖せだったトミ子お婆ちゃん。 年に引き継いだ。「豆腐を食べていたから百九歳ま 昭和29年に作り始めた国信じげ豆腐。 故谷尾トミ

じげ豆腐が過去のものと ならないように願ってい かるまで作り続けたい。 歳までと言いたいのです でした。 い声が聴こえてきていた。 る今日この頃です。 元気のいいお婆ちゃん達 せめて後継者が見つ 私も負けずに百